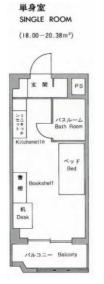

## [Type of Room]

| Status of the Resident | Type            | Quantity | Area(m²)           |
|------------------------|-----------------|----------|--------------------|
| Foreign Student        | Single Room [A] | 32       | 13.50              |
|                        | Single Room [B] | 12       | $17.40 \sim 18.20$ |
|                        | Couple Room     | 3        | 36.50              |
|                        | Family Room     | 2        | 56.90              |
| Foreign Researcher     | Single Room     | 18       | $17.40 \sim 18.20$ |
|                        | Couple Room     | 1        | 38.60              |
| Tutor                  | Couple Room     | 1        | 36.50              |

## [Individual Room Fixtures]

Each room is furnished with a desk, chair, bookshelf, bed, chest of drawers, refrigerator, dining table, dining chair, unit bathtub, sink, cooking stove, wall cupboard, air conditioner, shoe cupboard, curtains, washing machine, etc.

\*\*Foreign Student Single Room [A] is do NOT have a washing machine nor bathroom.

Foreign Student Single Room [B] and Foreign Researcher Single Room is do NOT a washing machine.

Please use the communal washing machines in the Laundry Rooms and shared shower rooms.