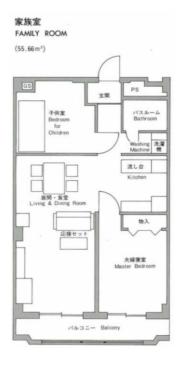

## [Type of Room]

| Status of the Resident | Type            | Quantity | Area(m²)           |
|------------------------|-----------------|----------|--------------------|
| Foreign Student        | Single Room [A] | 32       | 13.50              |
|                        | Single Room [B] | 12       | $17.40 \sim 18.20$ |
|                        | Couple Room     | 3        | 36.50              |
|                        | Family Room     | 2        | 56.90              |
| Foreign Researcher     | Single Room     | 18       | $17.40 \sim 18.20$ |
|                        | Couple Room     | 1        | 38.60              |
| Tutor                  | Couple Room     | 1        | 36.50              |

## [Individual Room Fixtures]

Each room is furnished with a desk, chair, bookshelf, bed, chest of drawers, refrigerator, dining table, dining chair, unit bathtub, sink, cooking stove, wall cupboard, air conditioner, shoe cupboard, curtains, washing machine, etc.