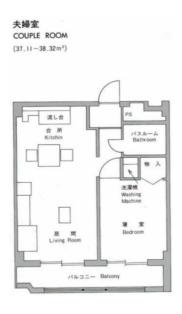

## [Type of Room]

| Status of the Resident | Type            | Quantity | Area(m²)           |
|------------------------|-----------------|----------|--------------------|
| Foreign Student        | Single Room [A] | 32       | 13.50              |
|                        | Single Room [B] | 12       | $17.40 \sim 18.20$ |
|                        | Couple Room     | 3        | 36.50              |
|                        | Family Room     | 2        | 56.90              |
| Foreign Researcher     | Single Room     | 18       | $17.40 \sim 18.20$ |
|                        | Couple Room     | 1        | 38.60              |
| Tutor                  | Couple Room     | 1        | 36.50              |

## [Individual Room Fixtures]

Each room is furnished with a desk, chair, bookshelf, bed, chest of drawers, refrigerator, dining table, dining chair, unit bathtub, sink, cooking stove, wall cupboard, air conditioner, shoe cupboard, curtains, washing machine, etc.