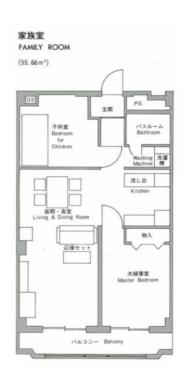

 $\circ {\rm From}$  Musashino line Kita-Fuchu station, 15-minute walk.

| Status of the Resident | Туре        | Quantity | Area(m <sup>2</sup> ) |
|------------------------|-------------|----------|-----------------------|
| Student                | Single Room | 35       | $18.00 \sim 20.38$    |
|                        | Couple Room | 4        | $37.11 \sim 38.32$    |
|                        | Family Room | 4        | 55.66                 |
| Researcher             | Single Room | 14       | $18.00 \sim 20.38$    |
|                        | Couple Room | 1        | $37.11 \sim 38.32$    |
|                        | Family Room | 2        | 55.66                 |
| Tutor                  | Couple Room | 1        | 38.32                 |