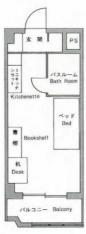

## [Type of Room]

[Individual Room Fixtures]

Each room is furnished with a desk, chair, bookshelf, bed, chest of drawers, refrigerator, dining table, dining chair, unit bathtub, sink, cooking stove, wall cupboard, air conditioner, shoe cupboard, curtain, washing machine, etc.

\*But all Single Rooms do NOT have a washing machine. Please use the communal washing machines in the Laundry Rooms.

[Internet] All rooms are equipped with internet.