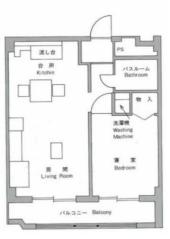

| Single Room | 14       | $18.00 \sim 20.38$    |
|                        | Couple Room | 1        | $37.11 \sim 38.32$    |
|                        | Family Room | 2        | 55.66                 |
| Tutor                  | Couple Room | 1        | 38.32                 |

## [Type of Room]

[Individual Room Fixtures]

Each room is furnished with a desk, chair, bookshelf, bed, chest of drawers, refrigerator, dining table, dining chair, unit bathtub, sink, cooking stove, wall cupboard, air conditioner, shoe cupboard, curtain, washing machine, etc.

\*But all Single Rooms do NOT have a washing machine. Please use the communal washing machines in the Laundry Rooms.

[Internet] All rooms are equipped with internet.

## [Plan of the house]





夫婦室 COUPLE ROOM (37.11-38.32m<sup>2</sup>)